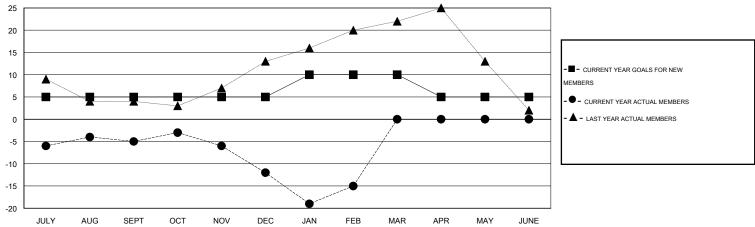

## **LOCATION ENGLAND** Ton Soeters

|                              |                    |                                     |                    | GMT CA 4         |  |  |  |  |  |
|------------------------------|--------------------|-------------------------------------|--------------------|------------------|--|--|--|--|--|
| Members                      |                    |                                     |                    |                  |  |  |  |  |  |
| RESULTS FOR 2015-2016        |                    |                                     |                    |                  |  |  |  |  |  |
| QUARTER                      | NEW MEMBER<br>GOAL | CHARTER AND<br>NEW MEMBERS<br>ADDED | DROPPED<br>MEMBERS | NET<br>GAIN/LOSS |  |  |  |  |  |
| JULY/AUG/SEPT<br>OCT/NOV/DEC | 5<br>0             | 15<br>20                            | 20<br>27           | -5<br>-7         |  |  |  |  |  |
| JAN/FEB/MAR<br>APR/MAY/JUNE  | 5<br>-5            | 13<br>0                             | 16<br>0            | -3<br>0          |  |  |  |  |  |